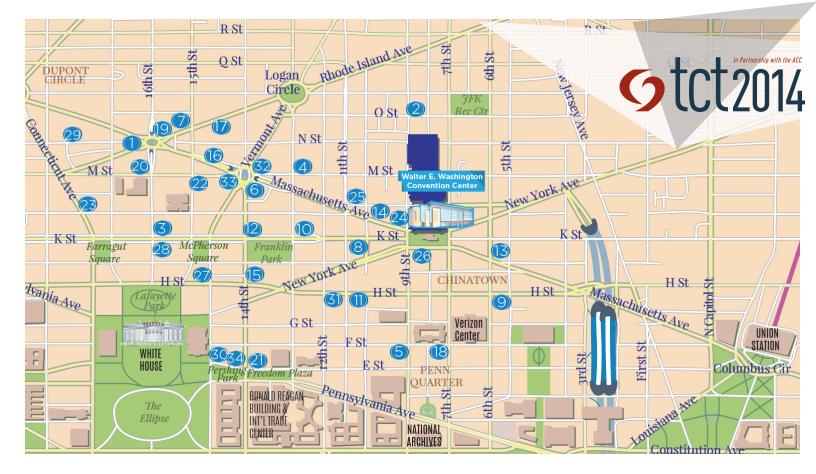

- Beacon Hotel & Corporate Headquarters 1615 Rhode Island Ave, NW
- 2 Cambria Suites Washington, D.C. Convention Center 899 O Street NW
- 3 The Capital Hilton Hotel 1001 16th Street NW
- 4 Comfort Inn Downtown DC 1201 13th Street NW
- 5 Courtyard Washington Convention Center 900 F Street NW
- 6 Donovan House A Kimpton Hotel 1155 14th Street NW
- 7 DoubleTree by Hilton Hotel Washington, DC 1515 Rhode Island Ave NW
- 8 Embassy Suites Washington D.C. Convention Center 900 10th Street NW
- 9 Fairfield Inn & Suites Washington, DC/Downtown 500 H Street NW
- 10 Four Points by Sheraton Washington DC Downtown 1201 K Street NW
- 11 Grand Hyatt Washington 1000 H Street NW
- 12 The Hamilton Crowne Plaza Washington DC 1001 14th Street NW
- 13 Hampton Inn Washington-Downtown-Convention Center 901 6th Street NW
- 14 The Henley Park Hotel 926 Massachusetts Ave, NW
- 15 Hilton Garden Inn Washington DC Downtown 815 14th Street NW
- 16 Homewood Suites by Hilton Washington DC 1475 Massachusetts Ave, NW
- 17 Hotel Helix A Kimpton Hotel 1430 Rhode Island Ave, NW

- 18 Hotel Monaco A Kimpton Hotel 700 F Street NW
- 19 Hotel Rouge A Kimpton Hotel 1315 16th Street NW
- 20 The Jefferson Washinton, DC 1200 16th Street NW
- 21 JW Marriott Washington, DC 1331 Pennsylvania Avenue NW
- 22 The Loews Madison Hotel 1177 15th Street NW
- 23 The Mayflower Renaissance Washington, DC Hotel 1127 Connecticut Ave, NW
- 24 Marriott Marquis Washington, DC 901 Massachusetts Ave, NW
- 25 Morrison-Clark Historic Inn and Restaurant 1015 L Street NW
- 26 Renaissance Washington, DC Downtown 999 Ninth Street NW
- 27 Sofitel Washington DC Lafayette Square 806 15th Street NW
- 28 The St. Regis Washington DC 923 16th Street NW
- 29 Topaz Hotel A Kimpton Hotel 1733 N Street NW
- 30 W Washington D.C. 515 15th Street NW
- 31 Washington Marriott at Metro Center 775 12th Street NW
- 32 Washington Plaza Hotel 10 Thomas Circle NW
- 33 The Westin Washington, D.C. City Center 1400 M Street NW
- The Willard Intercontinental Hotel 1401 Pennsylvania Ave, NW